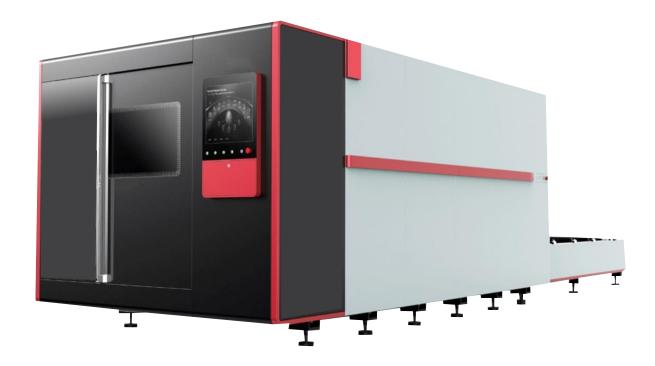

## Rapid Series 2040 Close Body Fiber Laser Cutting Machine

## **High Power / Full Cover Enclosed Type**

- Steel plate bed has undergone finite element analysis and annealing treatment, better with anti-deformation and anti-vibration, suitable for cutting thick material with high power
- Full cover enclosed design for safe and clean production
- Two tables working increases production efficiency
- Equipped with video monitoring function to realize intelligent visual prodution